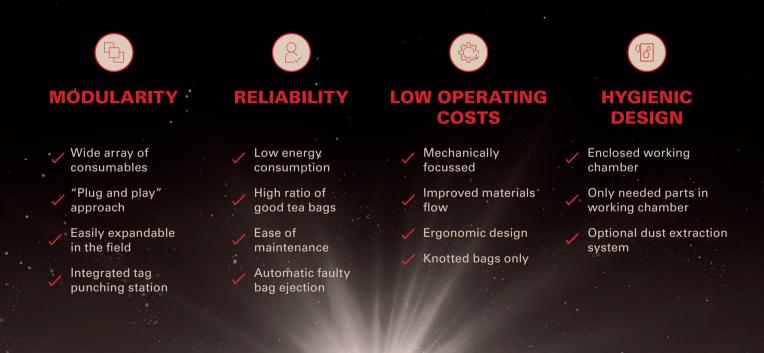

TY....

0

In **1948**, the late **Mr. Rambold invented the first double chamber tea bag**. However, as a man who was always thinking ahead, he also developed the machine to produce it. He took his time, meticulously going over every part and improving them restlessly.

The result was a machine that **revolutionized the market** when introduced in 1949, a machine that is still reliably working in factories around the world, a machine that is still being considered the benchmark for those who love good tea in proper tea bags.

We not only honour our founder in keeping his philosophy alive, but also by keeping his spirit alive: always on the cutting edge of development and setting new standards. **Let us honour him together**!

# ....WITH GLOBAL FLEXIBILITY

### **ADVANTAGES OF CONSTANTA**



# CONSTANTA

#### **PRODUCTION SPEED:**

up to 180 bags/minute

#### **TEA BAG SIZES:**

Format 02

 (40x60 mm/9.5 cm<sup>3</sup>)
 (Knots at bag & tag)

 Format 03

 (44x60 mm/12.5 cm<sup>3</sup>)
 (Knots at bag & tag)

#### **TYPES OF BAGS:**

- String & Tag
- Crimped paper envelope
- Heat sealed foil envelope

#### **REMOVAL OPTIONS:**

- Hand removal (String & Tag)
- Pre-grouping (S&T/Envelopes)
- ELC (S&T/Envelopes)

#### **OPTIONS:**

- Upgrade to CONSTANTA<sup>250</sup>
- Hopper loader for tea
- Dust extraction system
- Auger in tea filling box

#### **DIMENSIONS OF MACHINE\*:**

Length: 2900 mm Width: 1178 mm Height: 2274 mm

#### WEIGHT OF MACHINE\*:

approx. 3,000 kg

\*depending on configuration

# CONSTANTA<sup>250</sup>

#### PRODUCTION SPEED:

up to 250 bags/minute

#### TE